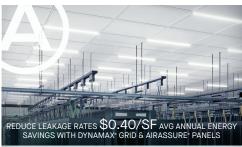

## Maximize strength and minimize air leakage with one ceiling

DynaMax\* & DynaMax Plus Structural Ceiling Systems are the ideal combination of an integrated data center ceiling system and a structural solution for suspending cable trays, equipment, partitions, and hot/cold aisle containment barriers. Eliminate rod drop penetrations through the panels and reduce air leakage at the ceiling. Learn more at armstrongceilings.com/datacenter